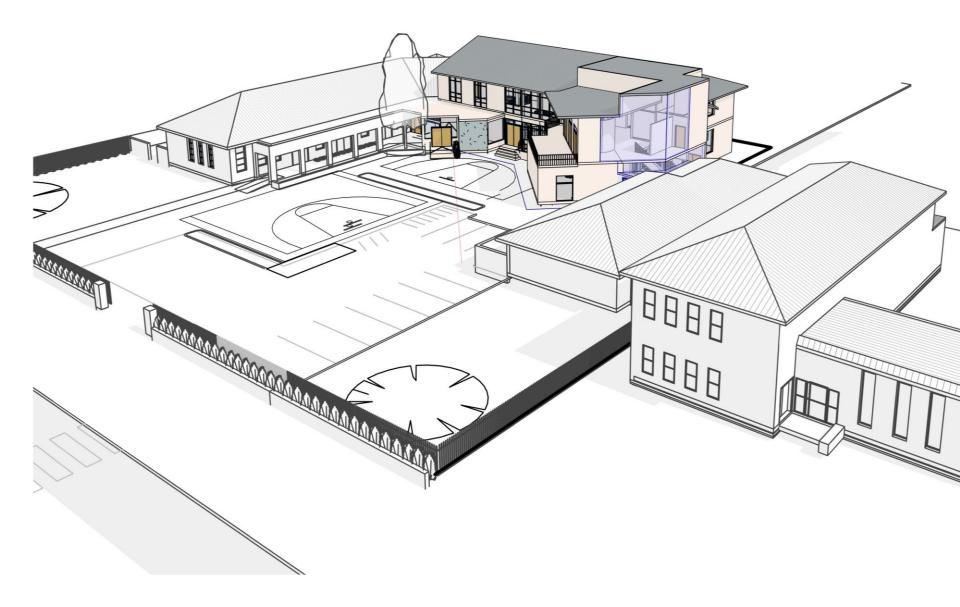

# PANEL PRESENTATION JULY -2022



# HARTFORD COLLEGE

200 BOYS Yrs 5-12 20 + STAFF

> 2023 - Yrs 5 + 6 + 7 2024 - Yr 8 2025 - Yr 9 2026 - Yr 10 2027 - Yr 11 2028 - Yr 12









## **SITE PLAN-STAGE 2**



## SITE PLAN-STAGE 2&3



## **CONSTRUCTION STRATEGY**

## EXISTING STAGE 1 3D VIEW







## **IMPRESSION 1**



impremen 1 ...

## **IMPRESSION 2**



impression 2 ...



## STAGE 3 – SITE PLAN





### **STAGE 2 – SITE PLAN**

#### **STAGE 2 – GROUND FLOOR**



#### **STAGE 2 – FIRST FLOOR**



## STAGE 2 – ROOF











# HARTFORD COLLEGE

- **STAGE 1** : OPENS 2023
- **STAGE 2** : OPENS 2024 (Yr 8)
- **STAGE 3** : OPENS 2025 / 2026 (Yr 9) / (Yr10)



# PANEL PRESENTATION JULY -2022