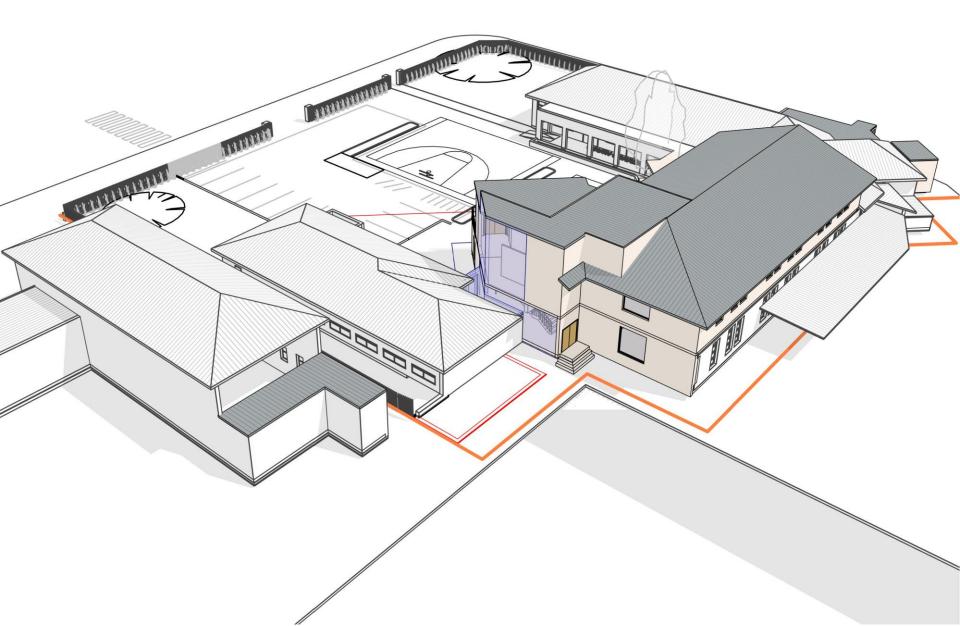

# PANEL PRESENTATION JULY -2022



# HARTFORD COLLEGE

200 BOYS Yrs 5-12 20 + STAFF

> 2023 - Yrs 5 + 6 + 7 2024 - Yr 8 2025 - Yr 9 2026 - Yr 10 2027 - Yr 11 2028 - Yr 12









## **SITE PLAN-STAGE 2**



## SITE PLAN-STAGE 2&3



## **CONSTRUCTION STRATEGY**

## EXISTING STAGE 1 3D VIEW







## **IMPRESSION 1**



impremen 1 ...

## **IMPRESSION 2**



impression 2 ...



## STAGE 3 – SITE PLAN





### **STAGE 2 – SITE PLAN**

#### **STAGE 2 – GROUND FLOOR**



#### **STAGE 2 – FIRST FLOOR**



## STAGE 2 – ROOF











# HARTFORD COLLEGE

- **STAGE 1** : OPENS 2023
- **STAGE 2** : OPENS 2024 (Yr 8)
- **STAGE 3** : OPENS 2025 / 2026 (Yr 9) / (Yr10)



# PANEL PRESENTATION JULY -2022