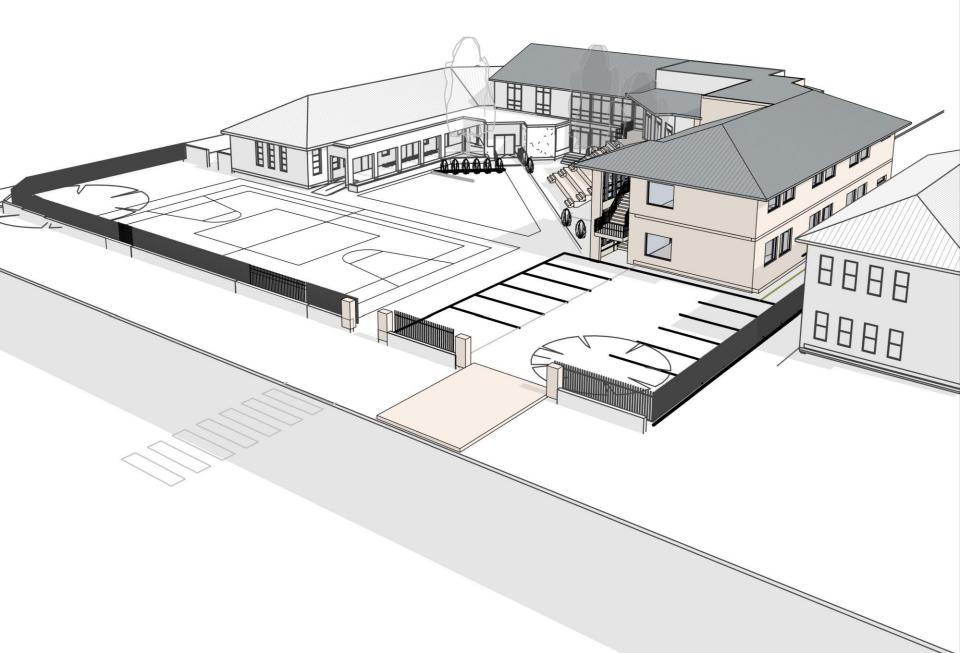

# PANEL PRESENTATION JULY -2022



# HARTFORD COLLEGE

200 BOYS Yrs 5-12 20 + STAFF

> 2023 - Yrs 5 + 6 + 7 2024 - Yr 8 2025 - Yr 9 2026 - Yr 10 2027 - Yr 11 2028 - Yr 12









## **SITE PLAN-STAGE 2**



## SITE PLAN-STAGE 2&3



## **CONSTRUCTION STRATEGY**

## EXISTING STAGE 1 3D VIEW







## **IMPRESSION 1**



impremen 1 ...

## **IMPRESSION 2**



impression 2 ...



## STAGE 3 – SITE PLAN





### **STAGE 2 – SITE PLAN**

#### **STAGE 2 – GROUND FLOOR**



#### **STAGE 2 – FIRST FLOOR**



## STAGE 2 – ROOF











# HARTFORD COLLEGE

- **STAGE 1** : OPENS 2023
- **STAGE 2** : OPENS 2024 (Yr 8)
- **STAGE 3** : OPENS 2025 / 2026 (Yr 9) / (Yr10)



# PANEL PRESENTATION JULY -2022