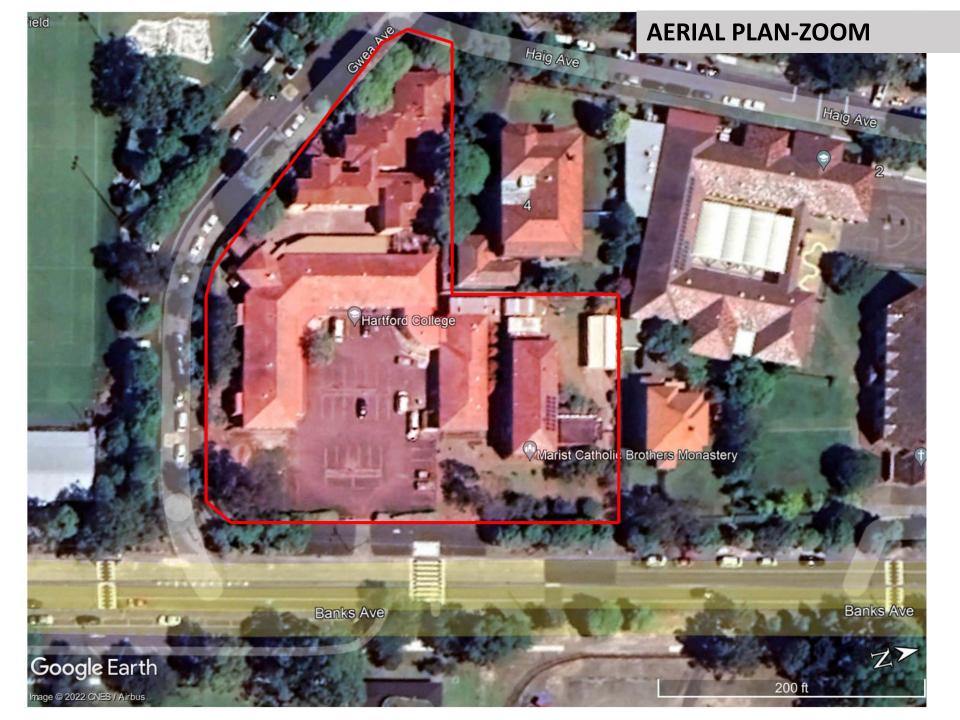

# PANEL PRESENTATION JULY -2022



# HARTFORD COLLEGE

200 BOYS Yrs 5-12 20 + STAFF

> 2023 - Yrs 5 + 6 + 7 2024 - Yr 8 2025 - Yr 9 2026 - Yr 10 2027 - Yr 11 2028 - Yr 12









## **SITE PLAN-STAGE 2**



## SITE PLAN-STAGE 2&3



## **CONSTRUCTION STRATEGY**

## EXISTING STAGE 1 3D VIEW







## **IMPRESSION 1**



impremen 1 ...

## **IMPRESSION 2**



impression 2 ...



## STAGE 3 – SITE PLAN





### **STAGE 2 – SITE PLAN**

#### **STAGE 2 – GROUND FLOOR**



#### **STAGE 2 – FIRST FLOOR**



## STAGE 2 – ROOF











# HARTFORD COLLEGE

- **STAGE 1** : OPENS 2023
- **STAGE 2** : OPENS 2024 (Yr 8)
- **STAGE 3** : OPENS 2025 / 2026 (Yr 9) / (Yr10)



# PANEL PRESENTATION JULY -2022