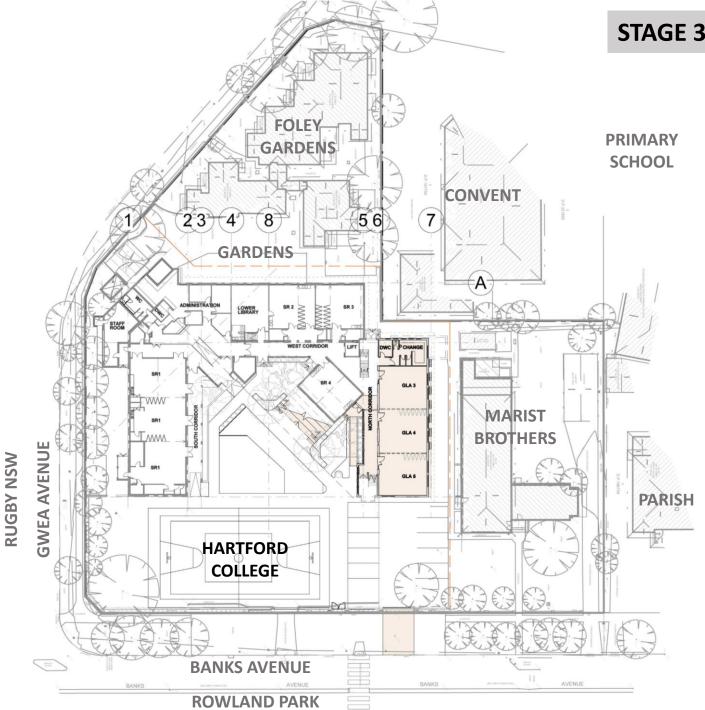

# PANEL PRESENTATION JULY -2022



# HARTFORD COLLEGE

200 BOYS Yrs 5-12 20 + STAFF

> 2023 - Yrs 5 + 6 + 7 2024 - Yr 8 2025 - Yr 9 2026 - Yr 10 2027 - Yr 11 2028 - Yr 12









## **SITE PLAN-STAGE 2**



## SITE PLAN-STAGE 2&3



## **CONSTRUCTION STRATEGY**

## EXISTING STAGE 1 3D VIEW







## **IMPRESSION 1**



impremen 1 ...

## **IMPRESSION 2**



impression 2 ...



## STAGE 3 – SITE PLAN





### **STAGE 2 – SITE PLAN**

#### **STAGE 2 – GROUND FLOOR**



#### **STAGE 2 – FIRST FLOOR**



## STAGE 2 – ROOF











# HARTFORD COLLEGE

- **STAGE 1** : OPENS 2023
- **STAGE 2** : OPENS 2024 (Yr 8)
- **STAGE 3** : OPENS 2025 / 2026 (Yr 9) / (Yr10)



# PANEL PRESENTATION JULY -2022