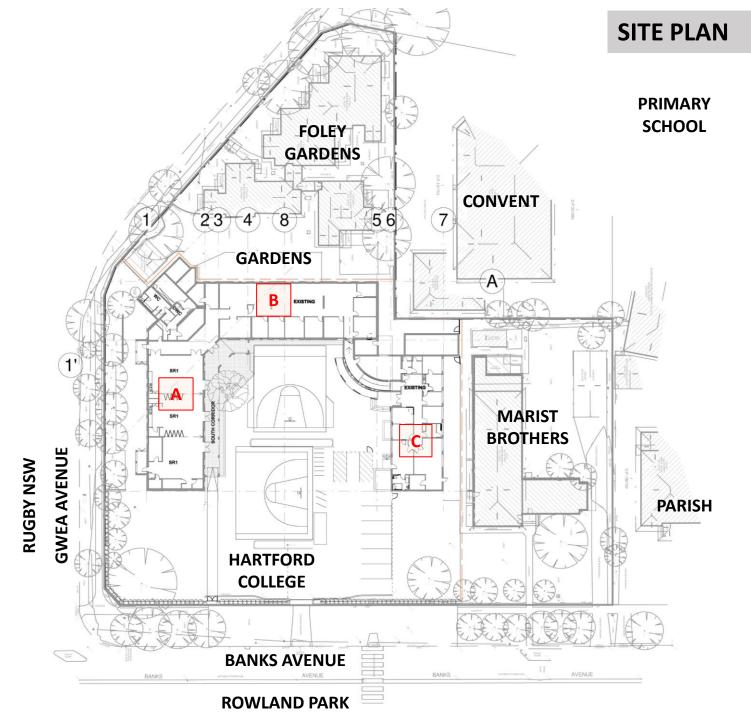

# PANEL PRESENTATION JULY -2022



# HARTFORD COLLEGE

200 BOYS Yrs 5-12 20 + STAFF

> 2023 - Yrs 5 + 6 + 7 2024 - Yr 8 2025 - Yr 9 2026 - Yr 10 2027 - Yr 11 2028 - Yr 12









## **SITE PLAN-STAGE 2**



## SITE PLAN-STAGE 2&3



## **CONSTRUCTION STRATEGY**

## EXISTING STAGE 1 3D VIEW







## **IMPRESSION 1**



impremen 1 ...

## **IMPRESSION 2**



impression 2 ...



## STAGE 3 – SITE PLAN





### **STAGE 2 – SITE PLAN**

#### **STAGE 2 – GROUND FLOOR**



#### **STAGE 2 – FIRST FLOOR**



## STAGE 2 – ROOF











# HARTFORD COLLEGE

- **STAGE 1** : OPENS 2023
- **STAGE 2** : OPENS 2024 (Yr 8)
- **STAGE 3** : OPENS 2025 / 2026 (Yr 9) / (Yr10)



# PANEL PRESENTATION JULY -2022