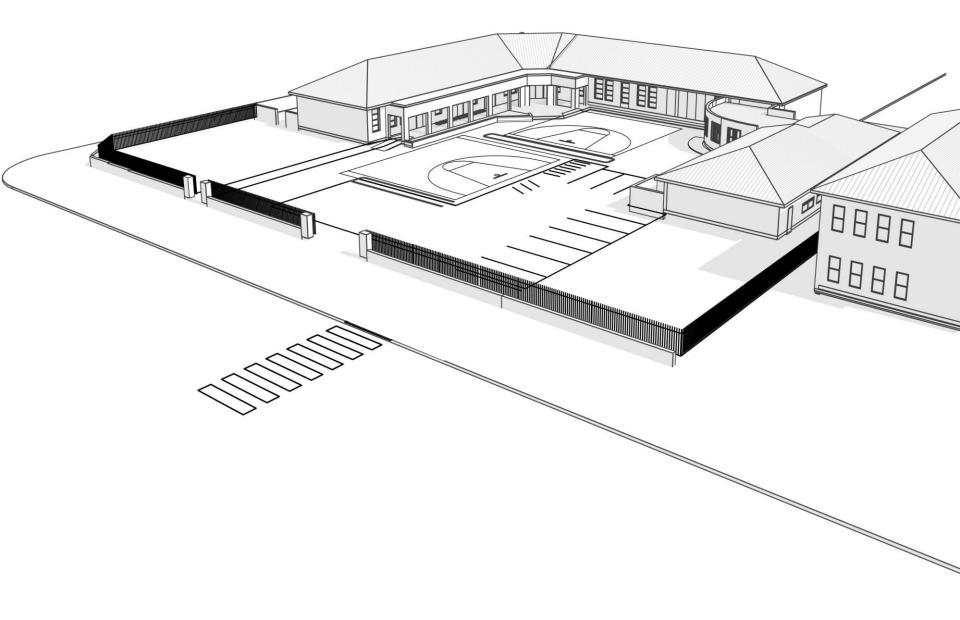

# PANEL PRESENTATION JULY -2022



# HARTFORD COLLEGE

200 BOYS Yrs 5-12 20 + STAFF

> 2023 - Yrs 5 + 6 + 7 2024 - Yr 8 2025 - Yr 9 2026 - Yr 10 2027 - Yr 11 2028 - Yr 12









## **SITE PLAN-STAGE 2**



## SITE PLAN-STAGE 2&3



## **CONSTRUCTION STRATEGY**

## EXISTING STAGE 1 3D VIEW







## **IMPRESSION 1**



impremen 1 ...

## **IMPRESSION 2**



impression 2 ...



## STAGE 3 – SITE PLAN





### **STAGE 2 – SITE PLAN**

#### **STAGE 2 – GROUND FLOOR**



#### **STAGE 2 – FIRST FLOOR**



## STAGE 2 – ROOF











# HARTFORD COLLEGE

- **STAGE 1** : OPENS 2023
- **STAGE 2** : OPENS 2024 (Yr 8)
- **STAGE 3** : OPENS 2025 / 2026 (Yr 9) / (Yr10)



# PANEL PRESENTATION JULY -2022