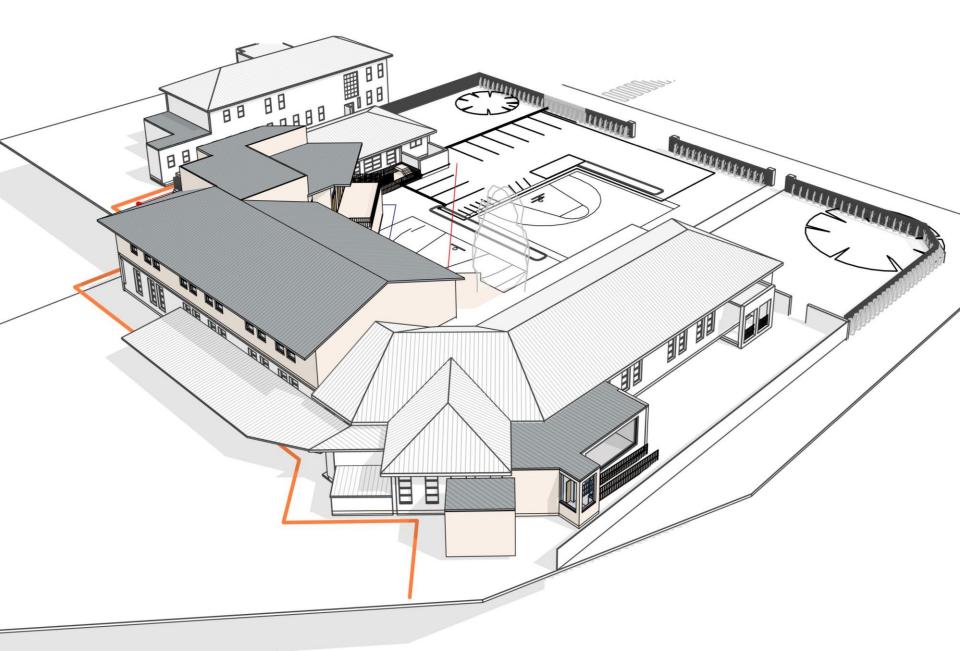

# PANEL PRESENTATION JULY -2022



# HARTFORD COLLEGE

200 BOYS Yrs 5-12 20 + STAFF

> 2023 - Yrs 5 + 6 + 7 2024 - Yr 8 2025 - Yr 9 2026 - Yr 10 2027 - Yr 11 2028 - Yr 12









## **SITE PLAN-STAGE 2**



## SITE PLAN-STAGE 2&3



## **CONSTRUCTION STRATEGY**

## EXISTING STAGE 1 3D VIEW







## **IMPRESSION 1**



impremen 1 ...

## **IMPRESSION 2**



impression 2 ...



## STAGE 3 – SITE PLAN





### **STAGE 2 – SITE PLAN**

#### **STAGE 2 – GROUND FLOOR**



#### **STAGE 2 – FIRST FLOOR**



## STAGE 2 – ROOF











# HARTFORD COLLEGE

- **STAGE 1** : OPENS 2023
- **STAGE 2** : OPENS 2024 (Yr 8)
- **STAGE 3** : OPENS 2025 / 2026 (Yr 9) / (Yr10)



# PANEL PRESENTATION JULY -2022