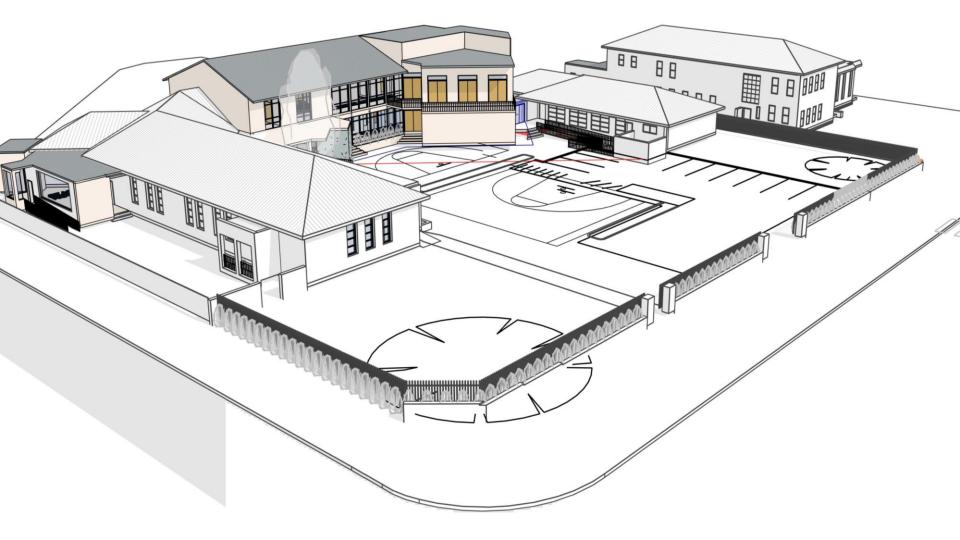

# PANEL PRESENTATION JULY -2022



# HARTFORD COLLEGE

200 BOYS Yrs 5-12 20 + STAFF

> 2023 - Yrs 5 + 6 + 7 2024 - Yr 8 2025 - Yr 9 2026 - Yr 10 2027 - Yr 11 2028 - Yr 12









## **SITE PLAN-STAGE 2**



## SITE PLAN-STAGE 2&3



## **CONSTRUCTION STRATEGY**

## EXISTING STAGE 1 3D VIEW







## **IMPRESSION 1**



impremen 1 ...

## **IMPRESSION 2**



impression 2 ...



## STAGE 3 – SITE PLAN





### **STAGE 2 – SITE PLAN**

#### **STAGE 2 – GROUND FLOOR**



#### **STAGE 2 – FIRST FLOOR**



## STAGE 2 – ROOF











# HARTFORD COLLEGE

- **STAGE 1** : OPENS 2023
- **STAGE 2** : OPENS 2024 (Yr 8)
- **STAGE 3** : OPENS 2025 / 2026 (Yr 9) / (Yr10)



# PANEL PRESENTATION JULY -2022