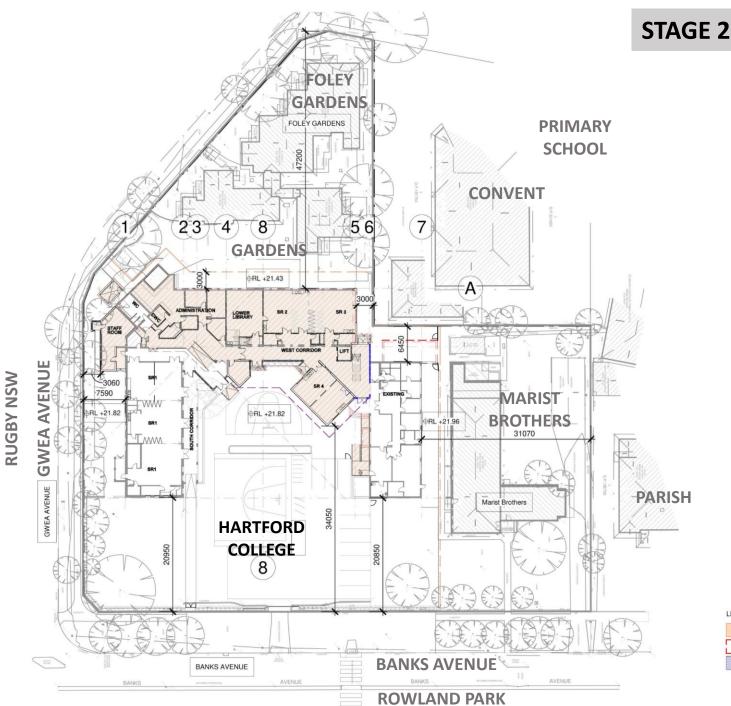

# PANEL PRESENTATION JULY -2022



# HARTFORD COLLEGE

200 BOYS Yrs 5-12 20 + STAFF

> 2023 - Yrs 5 + 6 + 7 2024 - Yr 8 2025 - Yr 9 2026 - Yr 10 2027 - Yr 11 2028 - Yr 12









## **SITE PLAN-STAGE 2**



## SITE PLAN-STAGE 2&3



## **CONSTRUCTION STRATEGY**

## EXISTING STAGE 1 3D VIEW







## **IMPRESSION 1**



impremen 1 ...

## **IMPRESSION 2**



impression 2 ...



## STAGE 3 – SITE PLAN





### **STAGE 2 – SITE PLAN**

#### **STAGE 2 – GROUND FLOOR**



#### **STAGE 2 – FIRST FLOOR**



## STAGE 2 – ROOF











# HARTFORD COLLEGE

- **STAGE 1** : OPENS 2023
- **STAGE 2** : OPENS 2024 (Yr 8)
- **STAGE 3** : OPENS 2025 / 2026 (Yr 9) / (Yr10)



# PANEL PRESENTATION JULY -2022