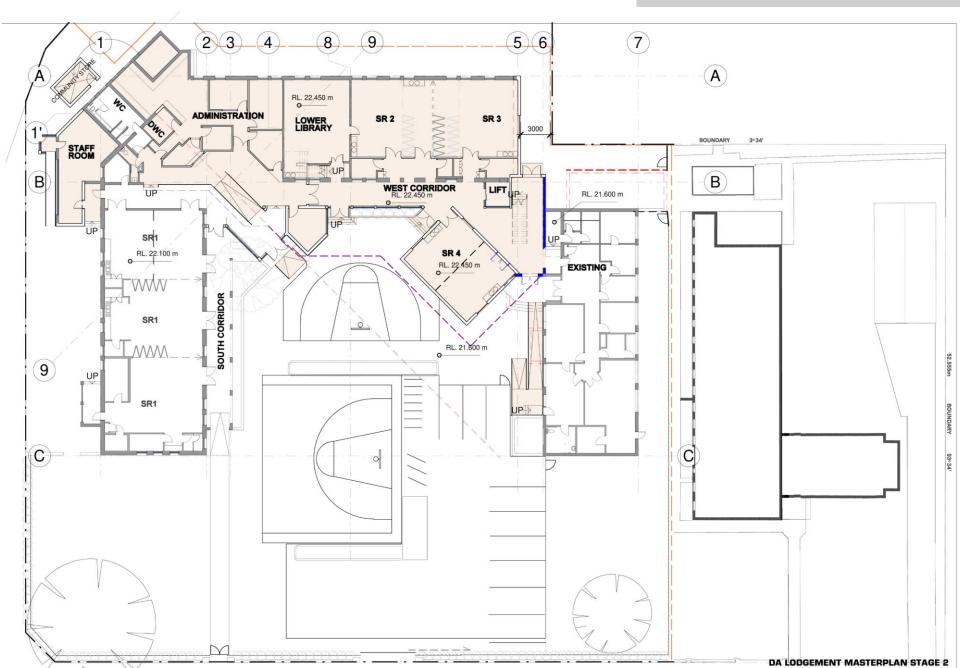

# PANEL PRESENTATION JULY -2022



# HARTFORD COLLEGE

200 BOYS Yrs 5-12 20 + STAFF

> 2023 - Yrs 5 + 6 + 7 2024 - Yr 8 2025 - Yr 9 2026 - Yr 10 2027 - Yr 11 2028 - Yr 12









## **SITE PLAN-STAGE 2**



## SITE PLAN-STAGE 2&3



## **CONSTRUCTION STRATEGY**

## EXISTING STAGE 1 3D VIEW







## **IMPRESSION 1**



impremen 1 ...

## **IMPRESSION 2**



impression 2 ...



## STAGE 3 – SITE PLAN





### **STAGE 2 – SITE PLAN**

#### **STAGE 2 – GROUND FLOOR**



#### **STAGE 2 – FIRST FLOOR**



## STAGE 2 – ROOF











# HARTFORD COLLEGE

- **STAGE 1** : OPENS 2023
- **STAGE 2** : OPENS 2024 (Yr 8)
- **STAGE 3** : OPENS 2025 / 2026 (Yr 9) / (Yr10)



# PANEL PRESENTATION JULY -2022