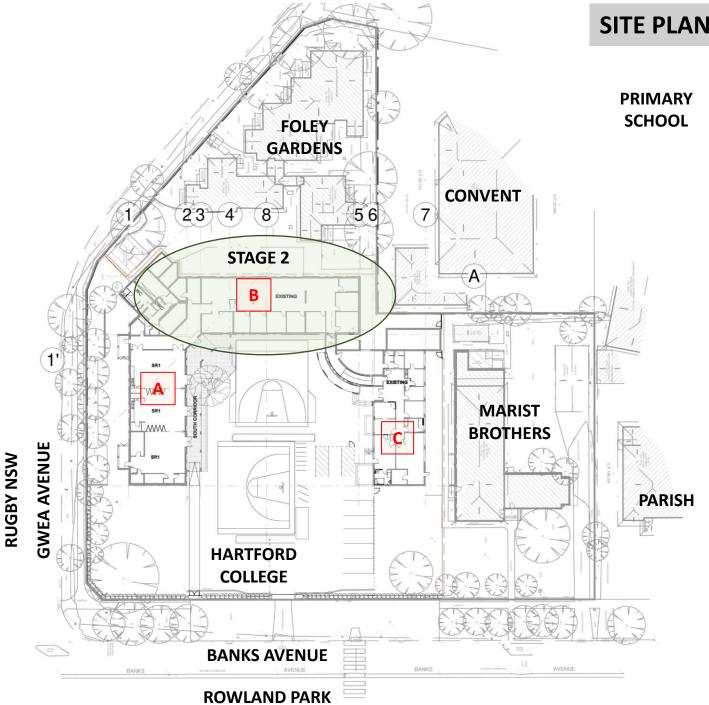

# PANEL PRESENTATION JULY -2022



# HARTFORD COLLEGE

200 BOYS Yrs 5-12 20 + STAFF

> 2023 - Yrs 5 + 6 + 7 2024 - Yr 8 2025 - Yr 9 2026 - Yr 10 2027 - Yr 11 2028 - Yr 12









## **SITE PLAN-STAGE 2**



## SITE PLAN-STAGE 2&3



## **CONSTRUCTION STRATEGY**

## EXISTING STAGE 1 3D VIEW







## **IMPRESSION 1**



impremen 1 ...

## **IMPRESSION 2**



impression 2 ...



## STAGE 3 – SITE PLAN





### **STAGE 2 – SITE PLAN**

#### **STAGE 2 – GROUND FLOOR**



#### **STAGE 2 – FIRST FLOOR**



## STAGE 2 – ROOF











# HARTFORD COLLEGE

- **STAGE 1** : OPENS 2023
- **STAGE 2** : OPENS 2024 (Yr 8)
- **STAGE 3** : OPENS 2025 / 2026 (Yr 9) / (Yr10)



# PANEL PRESENTATION JULY -2022