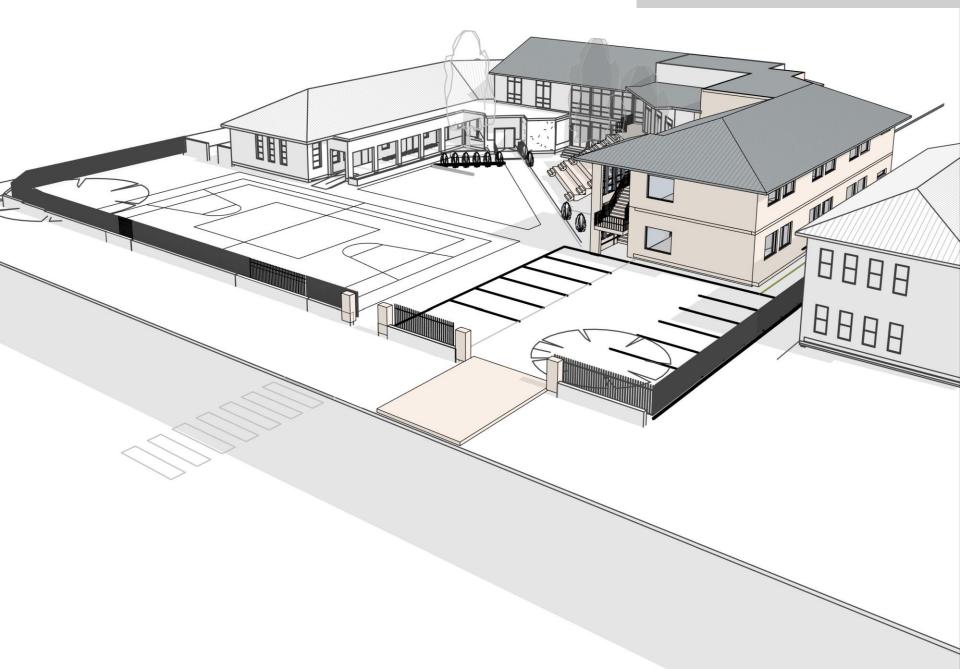

# PANEL PRESENTATION JULY -2022



# HARTFORD COLLEGE

200 BOYS Yrs 5-12 20 + STAFF

> 2023 - Yrs 5 + 6 + 7 2024 - Yr 8 2025 - Yr 9 2026 - Yr 10 2027 - Yr 11 2028 - Yr 12









## **SITE PLAN-STAGE 2**



## SITE PLAN-STAGE 2&3



## **CONSTRUCTION STRATEGY**

## EXISTING STAGE 1 3D VIEW







## **IMPRESSION 1**



impremen 1 ...

## **IMPRESSION 2**



impression 2 ...



## STAGE 3 – SITE PLAN





### **STAGE 2 – SITE PLAN**

#### **STAGE 2 – GROUND FLOOR**



#### **STAGE 2 – FIRST FLOOR**



## STAGE 2 – ROOF











# HARTFORD COLLEGE

- **STAGE 1** : OPENS 2023
- **STAGE 2** : OPENS 2024 (Yr 8)
- **STAGE 3** : OPENS 2025 / 2026 (Yr 9) / (Yr10)



# PANEL PRESENTATION JULY -2022