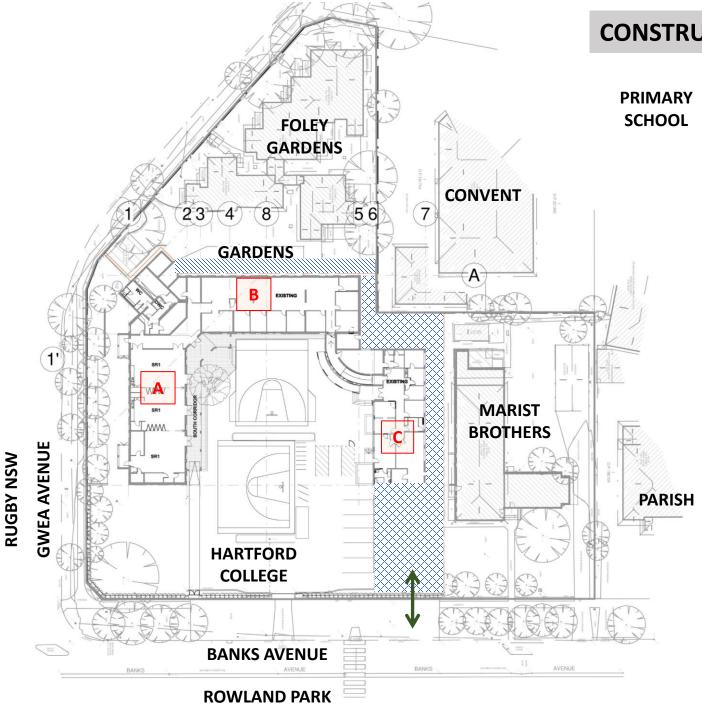

# PANEL PRESENTATION JULY -2022



# HARTFORD COLLEGE

200 BOYS Yrs 5-12 20 + STAFF

> 2023 - Yrs 5 + 6 + 7 2024 - Yr 8 2025 - Yr 9 2026 - Yr 10 2027 - Yr 11 2028 - Yr 12









## **SITE PLAN-STAGE 2**



## SITE PLAN-STAGE 2&3



## **CONSTRUCTION STRATEGY**

## EXISTING STAGE 1 3D VIEW







## **IMPRESSION 1**



impremen 1 ...

## **IMPRESSION 2**



impression 2 ...



## STAGE 3 – SITE PLAN





### **STAGE 2 – SITE PLAN**

#### **STAGE 2 – GROUND FLOOR**



#### **STAGE 2 – FIRST FLOOR**



## STAGE 2 – ROOF











# HARTFORD COLLEGE

- **STAGE 1** : OPENS 2023
- **STAGE 2** : OPENS 2024 (Yr 8)
- **STAGE 3** : OPENS 2025 / 2026 (Yr 9) / (Yr10)



# PANEL PRESENTATION JULY -2022