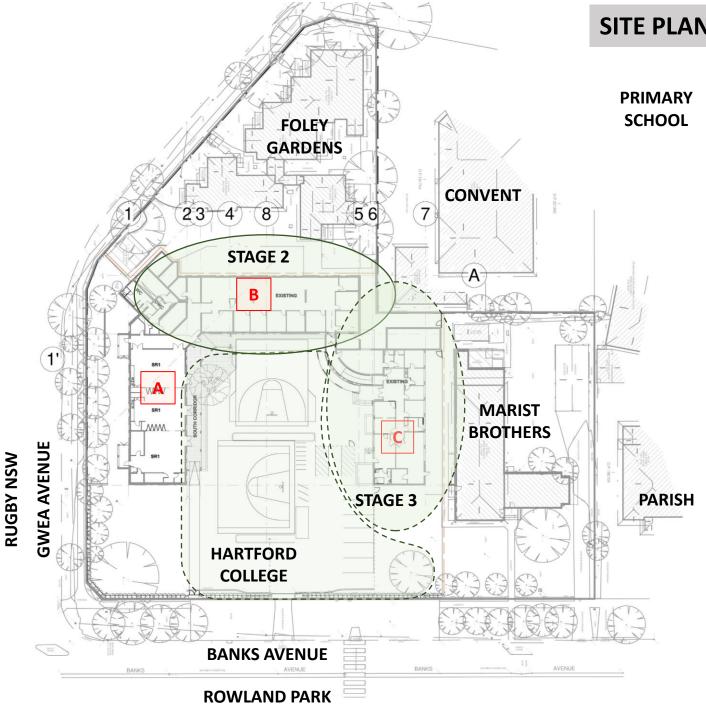

# PANEL PRESENTATION JULY -2022



# HARTFORD COLLEGE

200 BOYS Yrs 5-12 20 + STAFF

> 2023 - Yrs 5 + 6 + 7 2024 - Yr 8 2025 - Yr 9 2026 - Yr 10 2027 - Yr 11 2028 - Yr 12









## **SITE PLAN-STAGE 2**



## SITE PLAN-STAGE 2&3



## **CONSTRUCTION STRATEGY**

## EXISTING STAGE 1 3D VIEW







## **IMPRESSION 1**



impremen 1 ...

## **IMPRESSION 2**



impression 2 ...



## STAGE 3 – SITE PLAN





### **STAGE 2 – SITE PLAN**

#### **STAGE 2 – GROUND FLOOR**



#### **STAGE 2 – FIRST FLOOR**



## STAGE 2 – ROOF











# HARTFORD COLLEGE

- **STAGE 1** : OPENS 2023
- **STAGE 2** : OPENS 2024 (Yr 8)
- **STAGE 3** : OPENS 2025 / 2026 (Yr 9) / (Yr10)



# PANEL PRESENTATION JULY -2022