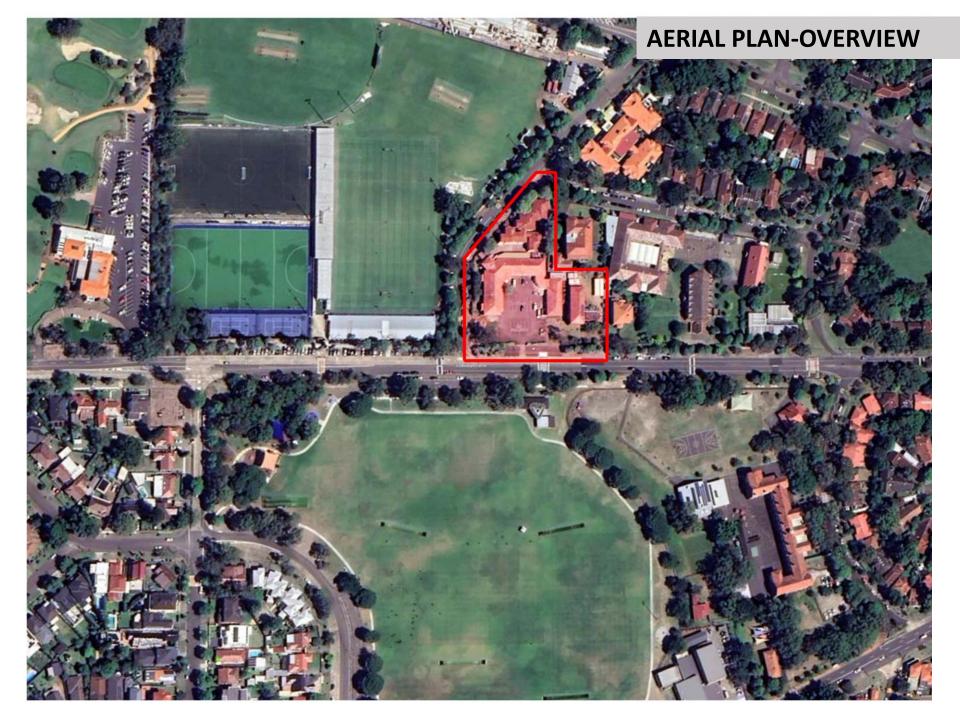

# PANEL PRESENTATION JULY -2022



# HARTFORD COLLEGE

200 BOYS Yrs 5-12 20 + STAFF

> 2023 - Yrs 5 + 6 + 7 2024 - Yr 8 2025 - Yr 9 2026 - Yr 10 2027 - Yr 11 2028 - Yr 12









## **SITE PLAN-STAGE 2**



## SITE PLAN-STAGE 2&3



## **CONSTRUCTION STRATEGY**

## EXISTING STAGE 1 3D VIEW







## **IMPRESSION 1**



impremen 1 ...

## **IMPRESSION 2**



impression 2 ...



## STAGE 3 – SITE PLAN





### **STAGE 2 – SITE PLAN**

#### **STAGE 2 – GROUND FLOOR**



#### **STAGE 2 – FIRST FLOOR**



## STAGE 2 – ROOF











# HARTFORD COLLEGE

- **STAGE 1** : OPENS 2023
- **STAGE 2** : OPENS 2024 (Yr 8)
- **STAGE 3** : OPENS 2025 / 2026 (Yr 9) / (Yr10)



# PANEL PRESENTATION JULY -2022