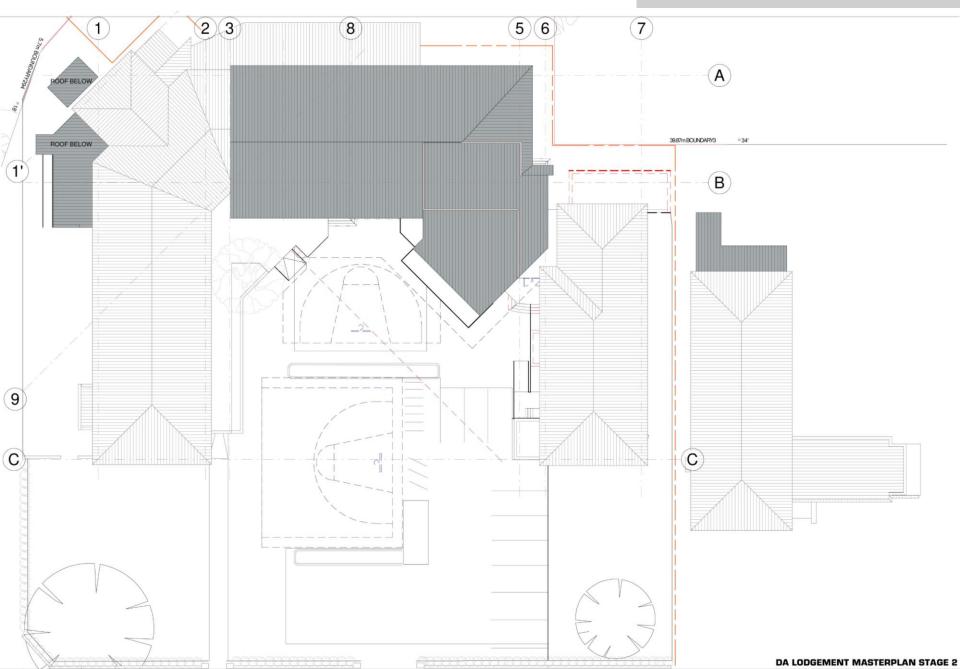

# PANEL PRESENTATION JULY -2022



# HARTFORD COLLEGE

200 BOYS Yrs 5-12 20 + STAFF

> 2023 - Yrs 5 + 6 + 7 2024 - Yr 8 2025 - Yr 9 2026 - Yr 10 2027 - Yr 11 2028 - Yr 12









## **SITE PLAN-STAGE 2**



## SITE PLAN-STAGE 2&3



## **CONSTRUCTION STRATEGY**

## EXISTING STAGE 1 3D VIEW







## **IMPRESSION 1**



impremen 1 ...

## **IMPRESSION 2**



impression 2 ...



## STAGE 3 – SITE PLAN





### **STAGE 2 – SITE PLAN**

#### **STAGE 2 – GROUND FLOOR**



#### **STAGE 2 – FIRST FLOOR**



## STAGE 2 – ROOF











# HARTFORD COLLEGE

- **STAGE 1** : OPENS 2023
- **STAGE 2** : OPENS 2024 (Yr 8)
- **STAGE 3** : OPENS 2025 / 2026 (Yr 9) / (Yr10)



# PANEL PRESENTATION JULY -2022